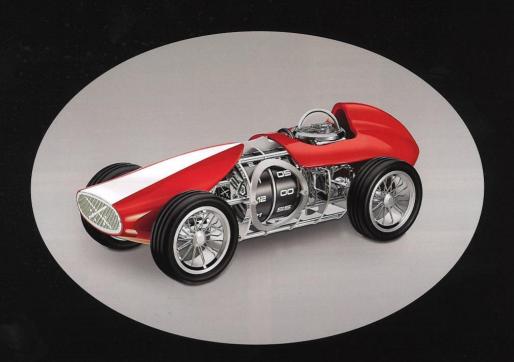

ローザンヌのデザイン学校ECALとのパートナーシップから生まれた時計。デザインを担当した のはジョージ・フォスターで、1950年代のレーシングカーのボディが時計になっている。 時刻表 示は二本の円筒を回転させて行い、時刻修正はステアリングホイールを回して行う。 洗練され たオブジェだが、 正確に時を刻む時計でもあるのだ。

〈レペ〉タイム ファスト

手巻、ボディ: アルミニウム、ホイール: SS、高さ12×幅38.5×奥行16cm、約72時間/ (ワーリザーブ (世界限定100点) 3,800,000円+税 ※お渡しは12月頃を予定しております。